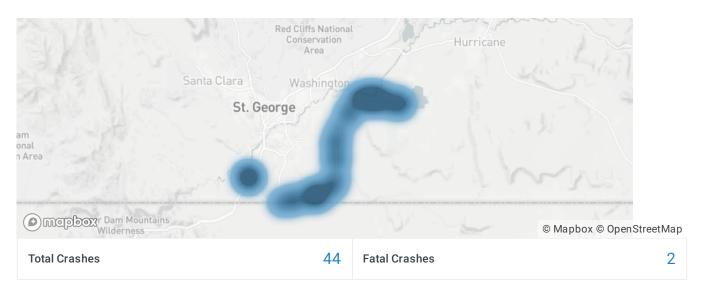

## **Applied Filters**

Route ID = 0007P MP: 0.01 - 18.299

| Summary                 |    |
|-------------------------|----|
| Total Crashes           | 44 |
| Fatal Crashes           | 2  |
| Alcohol Related Crashes | 5  |
| CMV Crashes             | 3  |
| Fixed Object Crashes    | 13 |
| Pedestrian Crashes      | 0  |
| Cyclist Crashes         | 0  |
| Motorcycle Crashes      | 3  |
| Wild Animal Crashes     | 12 |
|                         |    |